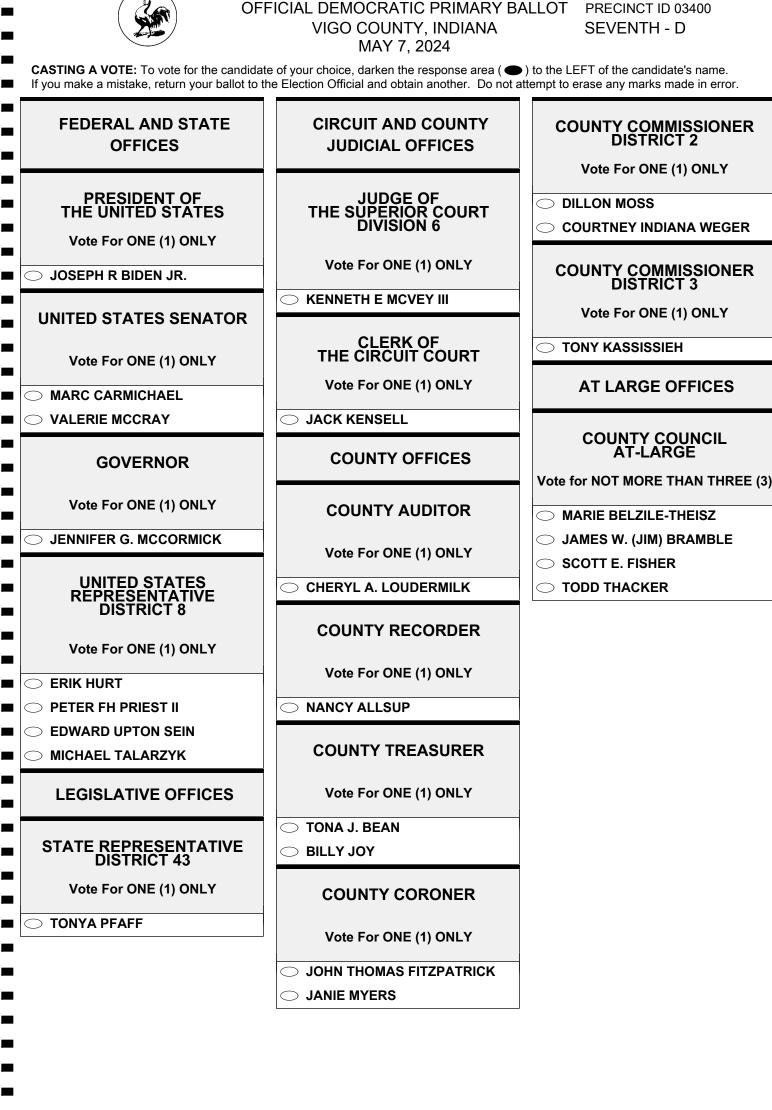

SEVENTH - D

IT IS A CRIME TO FALSIFY THIS BALLOT OR TO VIOLATE INDIANA ELECTION LAWS OFFICIAL BALLOT

CASTING A VOTE: To vote for the candidate of your choice, darken the response area ( 
) to the LEFT of the candidate's name. If you make a mistake, return your ballot to the Election Official and obtain another. Do not attempt to erase any marks made in error.