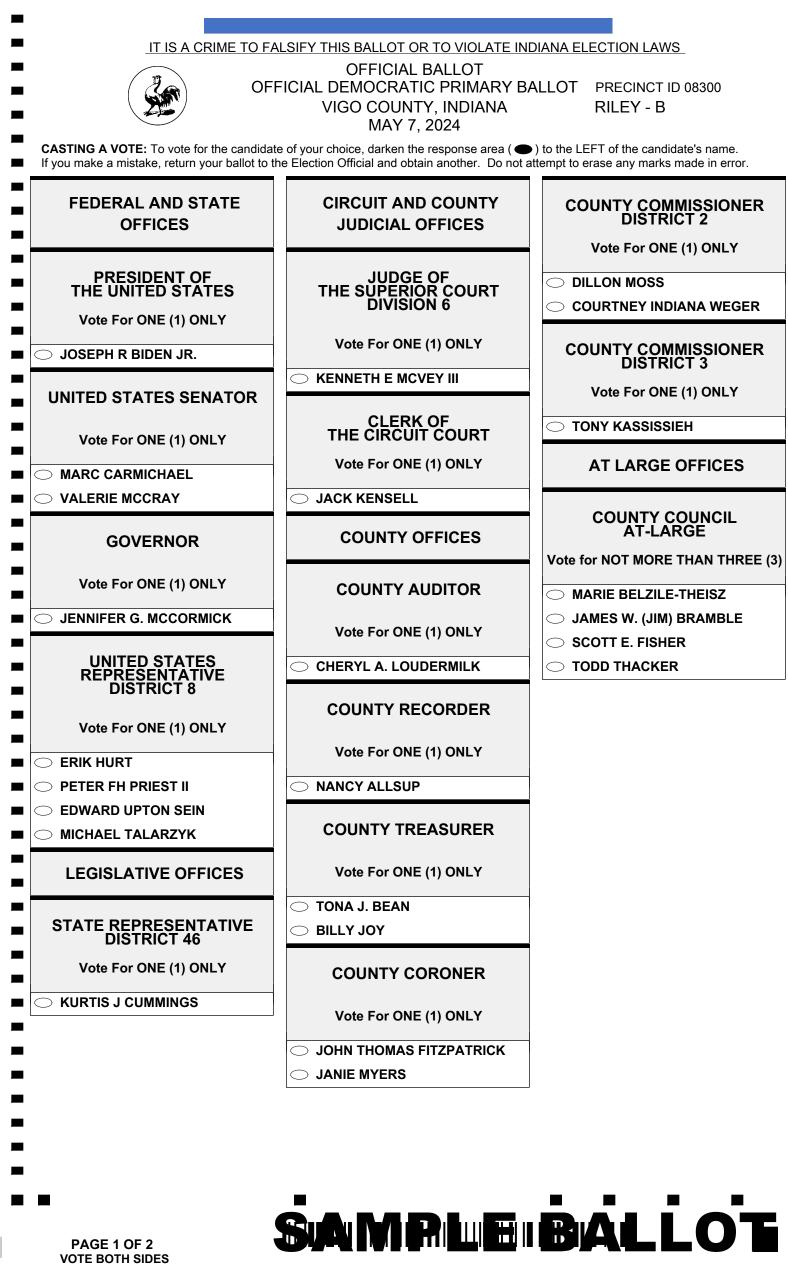

| POLITICAL PARTY OFFICES                                                  | STATE CONVENTION<br>DELEGATES<br>AT-LARGE |                            |    |
|--------------------------------------------------------------------------|-------------------------------------------|----------------------------|----|
| STATE CONVENTION<br>DELEGATES<br>AT-LARGE                                | (CONTINUED FROM<br>PREVIOUS COLUMN)       |                            |    |
| Vote for NOT MORE THAN<br>TWENTY-NINE (29)                               | JESSICA LIVINGSTON     CONNIE S MILLER    |                            |    |
| AARON ATTERSON                                                           |                                           |                            |    |
| BARBARA BATTISTA<br>(SISTER BARBARA)                                     |                                           |                            |    |
|                                                                          |                                           |                            |    |
| KACEY BLUNDELL     TAMMY BOLAND                                          | ○ DONNA WILLIAMS                          |                            |    |
| <ul><li>○ TAMMY BOLAND</li><li>○ TODD J BOLAND</li></ul>                 |                                           |                            |    |
| ○ M COLLEEN CHESTNUT                                                     |                                           |                            |    |
| ○ ANTHONY J. DINKEL                                                      |                                           |                            |    |
|                                                                          |                                           |                            |    |
| ○ CATHY (BENNA) FRAKES                                                   |                                           |                            |    |
| ○ BIONCA D. GAMBILL                                                      |                                           |                            |    |
| <ul> <li>CHRISTOPHER B. GAMBILL</li> <li>SHANNON FRIEND GILES</li> </ul> |                                           |                            |    |
| C KARLA HANSEN-SPEER                                                     |                                           |                            |    |
| ○ KANDACE G. HINTON                                                      |                                           |                            |    |
| ◯ HAROLD V. HOUSE                                                        |                                           | RILEY - B                  |    |
| ○ MARY HOWARD-HAMILTON                                                   |                                           | 08300<br>DEMOCRATIC        |    |
|                                                                          |                                           |                            |    |
|                                                                          |                                           | 18-ready on form-          |    |
|                                                                          |                                           | CLERK'S INITIALS           |    |
| •                                                                        | <b>.</b>                                  | <b>- - - - - - - - - -</b> |    |
| PAGE 2 OF 2<br>YOU HAVE COMPLETED VOTING                                 |                                           | BALLC                      | )7 |